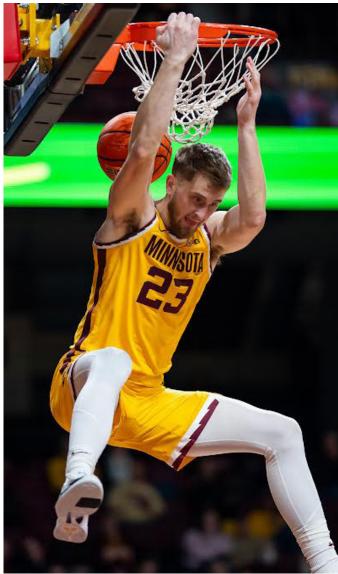

Mahtomedi's Parker Fox slammed home a reverse dunk for the Gophers University of Minnesota photo

In that opener at Williams Arena against Bethune-Cookman, Fox relished returning to action and contributed seven points, including one thunderous two-hand dunk, in a 80-60 win.

After missing two entire seasons, the 6-foot-8, 220-pound forward was able to play in all 34 games, one of just two Gophers to do so, and helped them post a 19-15 record, a big jump from the previous season. Fox credited the trainers and strength/conditioning staff for making sure he was ready. "I put in a lot of time and focus on my rehab," he said, "knowing that the basketball season is long and that I want to be available in March."

A first-team Division II All-America his last season at Northern State, Fox was not a starter for the Gophers, but averaged 14 minutes, 5.1 points, and 2.9 rebounds per game, shooting a team-leading 68 percent on field goals, 71-for-104, mostly on dunks and close-range shots. He blocked 27 shots and made 18 steals.